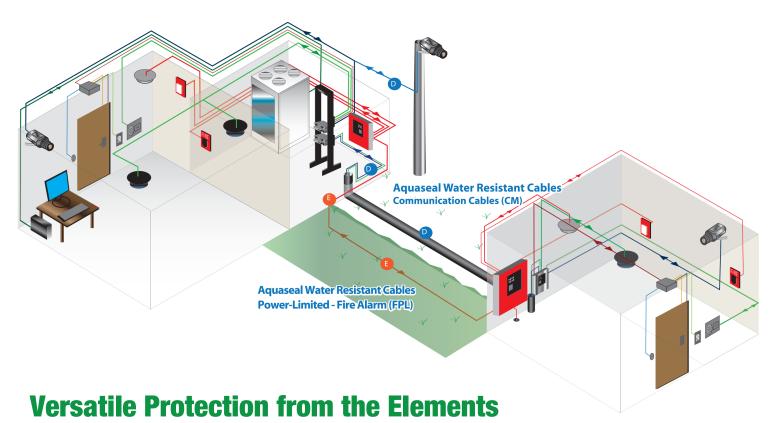

# Aquaseal<sup>®</sup> Water Resistant Cables Superior UL-Rated Cables for Outdoor In-Conduit & Direct Burial Applications

Access Control • Audio • Communications • Fire Alarm • Intercom • Video

Whether your application has low voltage cables running from one building to another in a wet location (direct-buried), or conduit running between locations in a single building (in-conduit), choose **Aquaseal**<sup>®</sup> Water Resistant Cables. Featuring water blocking tape and a jacket that resists sunlight and moisture, **Aquaseal** assures the integrity of your signals.

## **Specifications**

Aquaseal water-resistant cables are available in more than 40 varieties to meet the specific requirements of direct-buried and in-conduit access control, audio, communications, fire alarm, intercom and video applications.