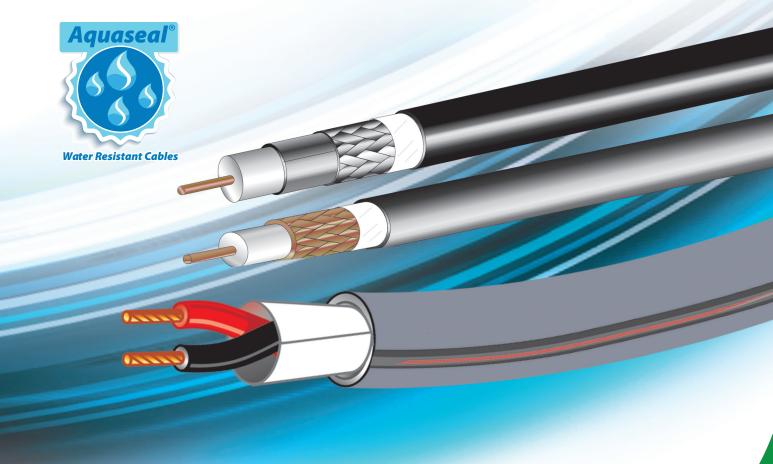

# Aquaseal<sup>®</sup> Water Resistant Cables Superior UL-Rated Cables for Outdoor In-Conduit & Direct Burial Applications

Access Control • Audio • Communications • Fire Alarm • Intercom • Video

Whether your application has low voltage cables running from one building to another in a wet location (direct-buried), or conduit running between locations in a single building (in-conduit), choose **Aquaseal**<sup>®</sup> Water Resistant Cables. Featuring water blocking tape and a jacket that resists sunlight and moisture, **Aquaseal** assures the integrity of your signals.

### **Key Features & Benefits of Aquaseal**

- > 2-Ply Tape for Exceptional Swell Height
- > 12mm Total Swell (10mm in 1st Minute)
- > Maximum Tape for More Protection
- > Super Absorbent Polymer (SAP) to Soak Up & Trap Water

## **Specifications**

Aquaseal water-resistant cables are available in more than 40 varieties to meet the specific requirements of direct-buried and in-conduit access control, audio, communications, fire alarm, intercom and video applications.