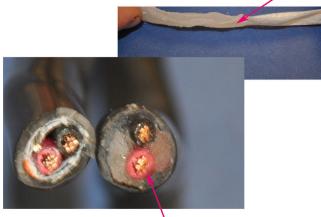

When specifying water resistant cables, there's no equal to **Aquaseal**.

/Immediate Swell

Immediate Swell

### **Key Features & Benefits of Aquaseal**

- > 2-Ply Tape for Exceptional Swell Height
- > 12mm Total Swell (10mm in 1st Minute)
- > Maximum Tape for More Protection
- > Super Absorbent Polymer (SAP) to Soak Up & Trap Water