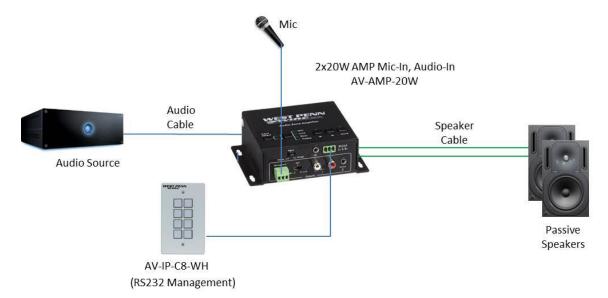

|
| Order Information   | AV-AMP-20W 2x20W AMP Mic In, Audio In (UPC: 612825427766)                                                                                                                                                                                                                                                                                                                                                                                                                      |

© West Penn Wire 2018 AV-AMP-20W



## **Typical Application**





© West Penn Wire 2018 AV-AMP-20W