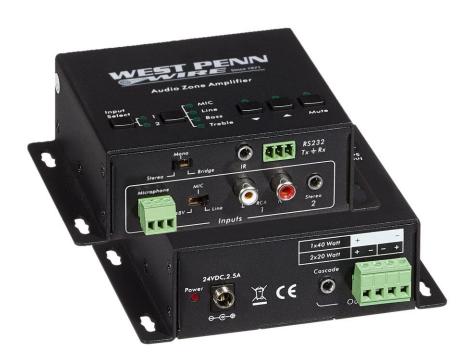

## Overview:

The West Penn Wire 2x20W AMP Mic In, Audio In zone amplifier is a Class D digital amplifier that allows one (1) analog source to feed a pair of 20W per channel stereo speakers. The unit features two (2) stereo Analog Audio input lines and one (1) Mic input, plus two (2) 20W, 4-ohm speaker outputs or one (1) 40W, 8-ohm speaker output. The device supports cascading for additional functionality, and may be locally managed via push buttons, or remotely managed via RS232 and optional IR.

## **Key Features:**

- Two Analog Stereo Audio Inputs and one MIC input
- 20W per channel (2 CH) into 4-ohm
- Supports 40W mono
- Cascadable to further amplifiers
- Compatible with Audio Baluns and Audio Matrix Switch
- Volume control, Ground loop isolation
- Controllable via pushbuttons, RS232 and optional IR

| Specifications      |                                                                                                                                                                                                                                                                                                                                                                                                                                                                                |
|---------------------|--------------------------------------------------------------------------------------------------------------------------------------------------------------------------------------------------------------------------------------------------------------------------------------------------------------------------------------------------------------------------------------------------------------------------------------------------------------------------------|
| Environment         | Audio distribution                                                                                                                                                                                                                                                                                                                                                                                                                                                             |
| Power Output        | 20W RMS max per channel (2CH) into 4 ohms, or 40W mono into 8 ohms.                                                                                                                                                                                                                                                                                                                                                                                                            |
| Frequency Bandwidth | 20Hz to 20KHz                                                                                                                                                                                                                                                                                                                                                                                                                                                                  |
| Gain                | 26dB                                                                                                                                                                                                                                                                                                                                                                                                                                                                           |
| Front Controls      | Input Select, Volume, Bass, Treble and Mute.                                                                                                                                                                                                                                                                                                                                                                                                                                   |
| Control Methods     | Push Buttons, RS232 and optional IR                                                                                                                                                                                                                                                                                                                                                                                                                                            |
| Input Audio Signals | Two (2) 2CH Analog Audio In (line level) One (1) Mic In                                                                                                                                                                                                                                                                                                                                                                                                                        |
| Connectors          | Input: One (1) RCA L/R connector pairs for Analog Audio In One (1) 2CH 3.5mm jack for Analog Audio In One (1) 3-pin Phoenix connector for Mic In One (1) 3-pin Phoenix connector for RS232 remote management One (1) 3-pin phoenix connector for RS232 remote management One (1) 3.5mm jack for IR Sensor Output: One (1) 4-pin Phoenix connector for passive speakers One (1) Loop-out 2CH 3.5mm jack for Analog Audio Cascade Power: One (1) Locking 2.0mm jack for DC power |
| Power Consumption   | 60W max, 24VDC @ 2.5A                                                                                                                                                                                                                                                                                                                                                                                                                                                          |
| Temperature         | Operating: 0° to 40°C Storage: -40° to 85°C Humidity: Up to 90% non-condensing                                                                                                                                                                                                                                                                                                                                                                                                 |
| Dimensions          | 4.9" x 3.5" x 1.5" (12.3 x 8.7 x 3.8 cm)                                                                                                                                                                                                                                                                                                                                                                                                                                       |
| Weight              | 1.0 lbs (0.45 kg)                                                                                                                                                                                                                                                                                                                                                                                                                                                              |
| Warranty            | 2 years                                                                                                                                                                                                                                                                                                                                                                                                                                                                        |
| Order Information   | AV-AMP-20W 2x20W AMP Mic In, Audio In (UPC: 612825427766)                                                                                                                                                                                                                                                                                                                                                                                                                      |