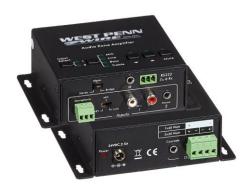

## Overview:

The West Penn Wire 2x20W AMP Mic In, Audio In zone amplifier is a Class D digital amplifier that allows one (1) analog source to feed a pair of 20W per channel stereo speakers. The unit features two (2) stereo Analog Audio input lines and one (1) Mic input, plus two (2) 20W, 4-ohm speaker outputs or one (1) 40W, 8-ohm speaker output. The device supports cascading for additional functionality, and may be locally managed via push buttons, or remotely managed via RS232 and optional IR.

## **Key Features:**

- Two Analog Stereo Audio Inputs and one MIC input
- 20W per channel (2 CH) into 4-ohm
- Supports 40W mono
- Cascadable to further amplifiers
- Compatible with Audio Baluns and Audio Matrix Switch
- Volume control, Ground loop isolation
- Controllable via pushbuttons, RS232 and optional IR

| Specifications      |                                                                                                                                                                                                                                                                                                                                                                                                                                                                                |
|---------------------|--------------------------------------------------------------------------------------------------------------------------------------------------------------------------------------------------------------------------------------------------------------------------------------------------------------------------------------------------------------------------------------------------------------------------------------------------------------------------------|
| Environment         | Audio distribution                                                                                                                                                                                                                                                                                                                                                                                                                                                             |
| Power Output        | 20W RMS max per channel (2CH) into 4 ohms, or 40W mono into 8 ohms.                                                                                                                                                                                                                                                                                                                                                                                                            |
| Frequency Bandwidth | 20Hz to 20KHz                                                                                                                                                                                                                                                                                                                                                                                                                                                                  |
| Gain                | 26dB                                                                                                                                                                                                                                                                                                                                                                                                                                                                           |
| Front Controls      | Input Select, Volume, Bass, Treble and Mute.                                                                                                                                                                                                                                                                                                                                                                                                                                   |
| Control Methods     | Push Buttons, RS232 and optional IR                                                                                                                                                                                                                                                                                                                                                                                                                                            |
| Input Audio Signals | Two (2) 2CH Analog Audio In (line level) One (1) Mic In                                                                                                                                                                                                                                                                                                                                                                                                                        |
| Connectors          | Input: One (1) RCA L/R connector pairs for Analog Audio In One (1) 2CH 3.5mm jack for Analog Audio In One (1) 3-pin Phoenix connector for Mic In One (1) 3-pin Phoenix connector for RS232 remote management One (1) 3-pin phoenix connector for RS232 remote management One (1) 3.5mm jack for IR Sensor Output: One (1) 4-pin Phoenix connector for passive speakers One (1) Loop-out 2CH 3.5mm jack for Analog Audio Cascade Power: One (1) Locking 2.0mm jack for DC power |
| Power Consumption   | 60W max, 24VDC @ 2.5A                                                                                                                                                                                                                                                                                                                                                                                                                                                          |
| Temperature         | Operating: 0° to 40°C Storage: -40° to 85°C Humidity: Up to 90% non-condensing                                                                                                                                                                                                                                                                                                                                                                                                 |
| Dimensions          | 4.9" x 3.5" x 1.5" (12.3 x 8.7 x 3.8 cm)                                                                                                                                                                                                                                                                                                                                                                                                                                       |
| Weight              | 1.0 lbs (0.45 kg)                                                                                                                                                                                                                                                                                                                                                                                                                                                              |
| Warranty            | 2 years                                                                                                                                                                                                                                                                                                                                                                                                                                                                        |
| Order Information   | AV-AMP-20W 2x20W AMP Mic In, Audio In (UPC: 612825427766)                                                                                                                                                                                                                                                                                                                                                                                                                      |